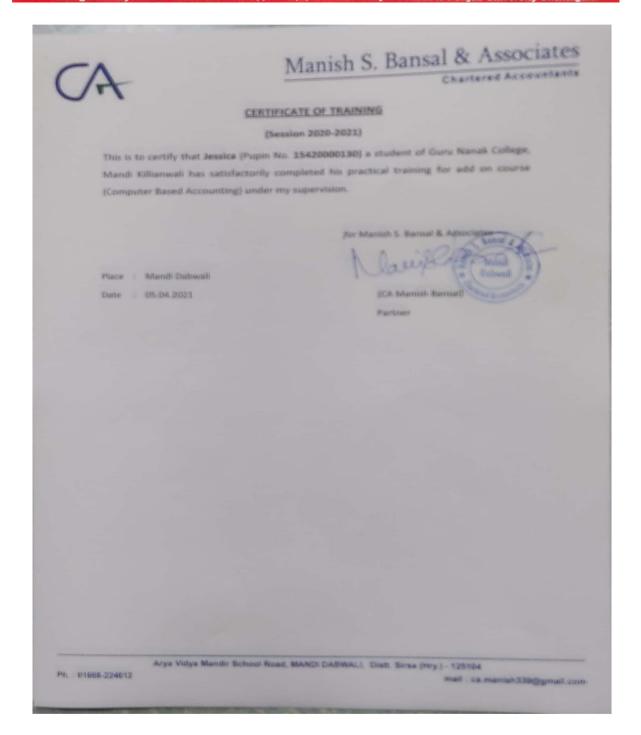

### Manish S. Bansal & Associates

Chartered Accountants

### CERTIFICATE OF TRAINING

(Session 2020-2021)

This is to certify that Deepak Kumar (Pupin No. 15420000146) a student of Guru Nanak College, Mandi Killianwali has satisfactorily completed his practical training for add on course (Computer Based Accounting) under my supervision.

for Manish S. Bansal & Associates

(CA Manish Bansal)

Partner

Place : Mandi Dabwali Date : 05.04.2021

Arya Vidya Mandir School Road, MANDI DABWALI, Distt. Sirsa (Hry.) - 125104

mail: ca.manish339@gmail.com

Ph.: 01668-224612