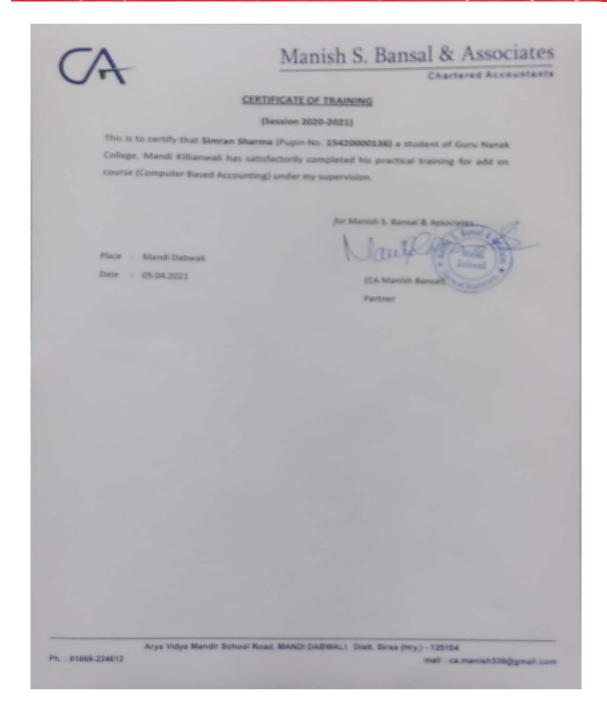

### CERTIFICATE OF TRAINING

(Session 2020-2021)

This is to certify that Deepak Kumar (Pupin No. 15420000146) a student of Guru Nanak College, Mandi Killianwali has satisfactorily completed his practical training for add on course (Computer Based Accounting) under my supervision.

for Manish S. Bansal & Associates

(CA Manish Bansal)

Partner

Place : Mandi Dabwali Date : 05.04.2021

Arya Vidya Mandir School Road, MANDI DABWALI, Distt. Sirsa (Hry.) - 125104

mail: ca.manish339@gmail.com

Ph.: 01668-224612