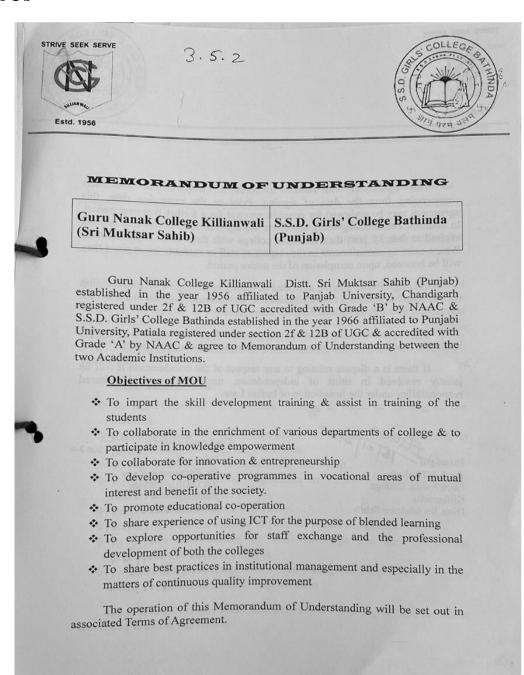

#### Memorandum of Understanding

Guru Nanak College Killianwali Distt. Sri Muktsar Sahib, Punjab and Maharana Pratap College for Women Mandi Dabwali, Haryana enter this Memorandum of Understanding for the purpose of establishing a formal relationship between the two academic institutions.

The terms and conditions of the Memorandum of Understanding are:

- That the two institutions agree to develop co-operative programmes in vocational areas of mutual interest and benefit.
- That the two institutions will promote educational co-operation.
- That they will share experience of using ICT for the purpose of blended learning.
- That they will explore opportunities for staff exchange and for professional development of both the colleges.
- That they will share best practices in institutional management / and especially in matters of continuous quality improvement.

This agreement may be amended in future, in the light of the developing relationship between the two institutions and such amendments may be made by the agreement of the Principals of both the institutions.

This agreement will remain in force for a period of five years commencing from the date of signing. Prior to the expirey date, this agreement may be reviewed for possible renewal for further period of five-year. In addition either college may terminate the agreement in advance of normal expiry date by giving the other college three months prior notice, but existing commitments in respect of staff and students that are in place will be honored for that particular session even after the completion of the notice period.

The agreement involves no change in the independence of either institution and has no implications for other constitutional agreements.

Principal

Dr. S.S.Thakur

Guru Nanak College Killianwali

Distt. Sri Muktsar Sahib, Punjab

Principal 65 Dr. Poonam Wadhwa

M.P. College for women, Dabwali

Distt. Sirsa, Haryana

Postgraduate Multi Faculty Premier College

KILLIANWALI, DISTT. SRI MUKTSAR SAHIB (Pb.) - 151211
NAAC Accredited Grade "B"