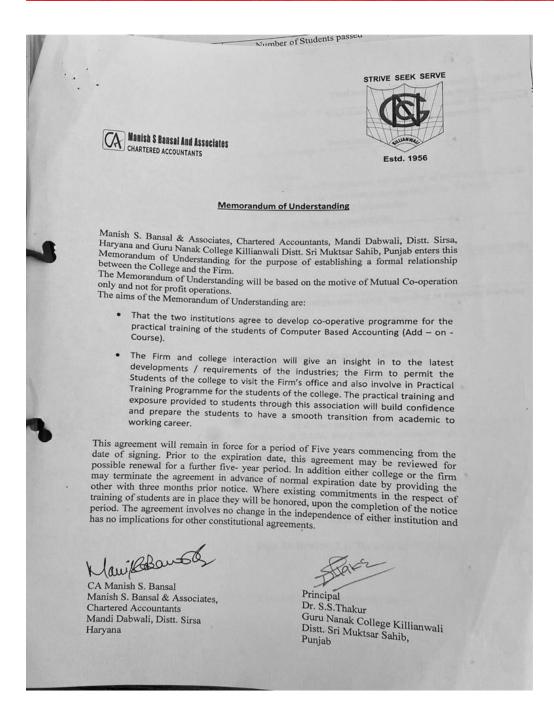

#### Memorandum of Understanding

Guru Nanak College Killianwali Distt. Sri Muktsar Sahib, Punjab and Maharana Pratap College for Women Mandi Dabwali, Haryana enter this Memorandum of Understanding for the purpose of establishing a formal relationship between the two academic institutions.

The terms and conditions of the Memorandum of Understanding are:

- That the two institutions agree to develop co-operative programmes in vocational areas of mutual interest and benefit.
- That the two institutions will promote educational co-operation.
- That they will share experience of using ICT for the purpose of blended learning.
- That they will explore opportunities for staff exchange and for professional development of both the colleges.
- That they will share best practices in institutional management / and especially in matters of continuous quality improvement.

This agreement may be amended in future, in the light of the developing relationship between the two institutions and such amendments may be made by the agreement of the Principals of both the institutions.

This agreement will remain in force for a period of five years commencing from the date of signing. Prior to the expirey date, this agreement may be reviewed for possible renewal for further period of five-year. In addition either college may terminate the agreement in advance of normal expiry date by giving the other college three months prior notice, but existing commitments in respect of staff and students that are in place will be honored for that particular session even after the completion of the notice period.

The agreement involves no change in the independence of either institution and has no implications for other constitutional agreements.

Principal

Dr. S.S.Thakur

Guru Nanak College Killianwali

Distt. Sri Muktsar Sahib, Punjab

Principal 65 Dr. Poonam Wadhwa

M.P. College for women, Dabwali

Distt. Sirsa, Haryana

Postgraduate Multi Faculty Premier College

KILLIANWALI, DISTT. SRI MUKTSAR SAHIB (Pb.) - 151211
NAAC Accredited Grade "B"