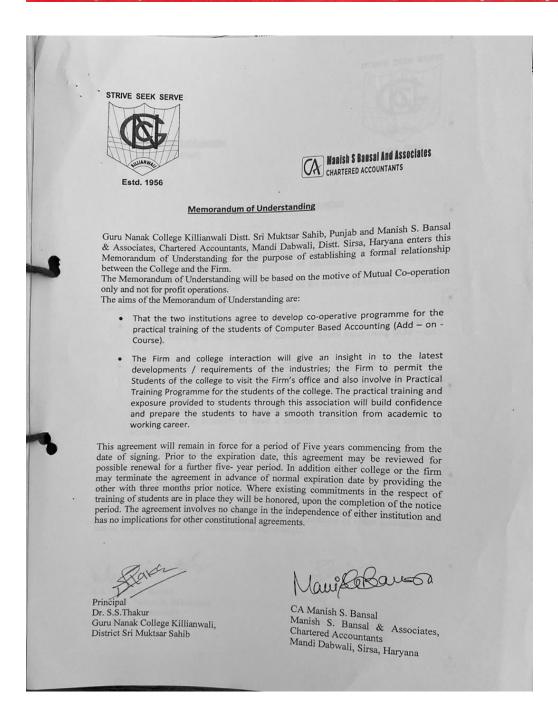

#### Memorandum of Understanding

Guru Nanak College Killianwali Distt. Sri Muktsar Sahib, Punjab and Maharana Pratap College for Women Mandi Dabwali, Haryana enter this Memorandum of Understanding for the purpose of establishing a formal relationship between the two academic institutions.

The terms and conditions of the Memorandum of Understanding are:

- That the two institutions agree to develop co-operative programmes in vocational areas of mutual interest and benefit.
- That the two institutions will promote educational co-operation.
- That they will share experience of using ICT for the purpose of blended learning.
- That they will explore opportunities for staff exchange and for professional development of both the colleges.
- That they will share best practices in institutional management / and especially in matters of continuous quality improvement.

This agreement may be amended in future, in the light of the developing relationship between the two institutions and such amendments may be made by the agreement of the Principals of both the institutions.

This agreement will remain in force for a period of five years commencing from the date of signing. Prior to the expirey date, this agreement may be reviewed for possible renewal for further period of five-year. In addition either college may terminate the agreement in advance of normal expiry date by giving the other college three months prior notice, but existing commitments in respect of staff and students that are in place will be honored for that particular session even after the completion of the notice period.

The agreement involves no change in the independence of either institution and has no implications for other constitutional agreements.

Principal

Dr. S.S.Thakur

Guru Nanak College Killianwali

Distt. Sri Muktsar Sahib, Punjab

Principal 65 Dr. Poonam Wadhwa

M.P. College for women, Dabwali

Distt. Sirsa, Haryana

Postgraduate Multi Faculty Premier College

KILLIANWALI, DISTT. SRI MUKTSAR SAHIB (Pb.) - 151211
NAAC Accredited Grade "B"